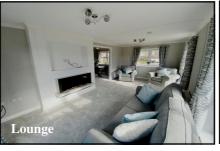

#### 2-Bedroom Park Home - approx 40' x 20'

Accommodation & approximate room dimensions:

- Stately Albion 'The Hardwick' 2023
- Lounge: approx 18'6" x 10'6". Feature fireplace & bay windows with pleasant outlook.
- Kitchen/Diner: approx 18'6" x 12'7". Range of floor & wall cupboards. Built-in high level oven and hob. Integrated fridge/freezer, dishwasher & washing machine. Cupboard housing combination gas boiler. Door to garden.
- Bedroom 1: approx 9'6" x 8'9" Plus Dressing Area with fitted wardrobes.
- En-Suite Shower Room
- Bedroom 2: approx 9'3" x 9'2". Fitted wardrobe.
- Bathroom: White 3 piece suite
- Gas Central Heating & PVCu Double-Glazing
- Stylish Interior & Fully Furnished
- Delightful Garden & Metal Shed.
- Parking on Plot.
- Age Restriction 50+ Pets Considered
- Small Residential Park in unique location, walking distance of Ringwood Town Centre.