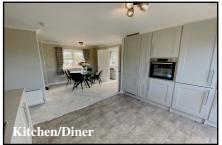

#### 2-Bedroom Park Home - approx 40' x 20'

Accommodation & approximate room dimensions:

- Stately Albion 'The Hardwick' 2023
- Lounge: approx 18'6" x 10'6". Feature fireplace & bay windows with pleasant outlook.
- Kitchen/Diner: approx 18'6" x 12'7". Range of floor & wall cupboards. Built-in high level oven and hob. Integrated fridge/freezer, dishwasher & washing machine. Cupboard housing combination gas boiler. Door to garden.
- Bedroom 1: approx 9'6" x 8'9" Plus Dressing Area with fitted wardrobes.
- En-Suite Shower Room
- Bedroom 2: approx 9'3" x 9'2". Fitted wardrobe.
- Bathroom: White 3 piece suite
- Gas Central Heating & PVCu Double-Glazing
- Stylish Interior & Fully Furnished
- Delightful Garden & Metal Shed.
- Parking on Plot.
- Age Restriction 50+ Pets Considered
- Small Residential Park in unique location, walking distance of Ringwood Town Centre.