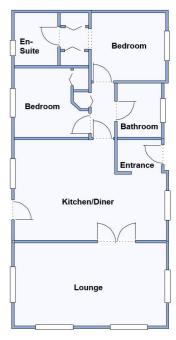

### Deer View, Stubbings Meadow, The Bridges, Ringwood. BH24 1EB

This drawing has been prepared for diagrammatic purpose only. Not to scale.

#### 2-Bedroom Park Home - approx 40' x 20'

Accommodation & approximate room dimensions:

- Stately Albion 'The Hardwick' 2023
- Lounge: approx 18'6" x 10'6". Feature fireplace & bay windows with pleasant outlook.
- Kitchen/Diner: approx 18'6" x 12'7". Range of floor & wall cupboards. Built-in high level oven and hob. Integrated fridge/freezer, dishwasher & washing machine. Cupboard housing combination gas boiler. Door to garden.
- Bedroom 1: approx 9'6" x 8'9" Plus Dressing Area with fitted wardrobes.
- En-Suite Shower Room
- Bedroom 2: approx 9'3" x 9'2". Fitted wardrobe.
- Bathroom: White 3 piece suite
- Gas Central Heating & PVCu Double-Glazing
- Stylish Interior & Fully Furnished
- Delightful Garden & Metal Shed.
- Parking on Plot.
- Age Restriction 50+ Pets Considered
- Small Residential Park in unique location, walking distance of Ringwood Town Centre.