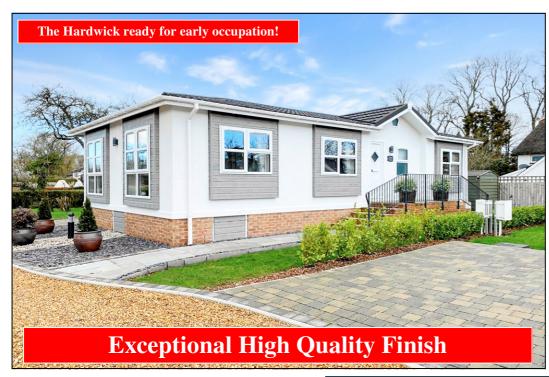

#### 2-Bedroom Park Home - approx 40' x 20'

Accommodation & approximate room dimensions:

- Stately Albion 'The Hardwick' 2023
- Lounge: approx 18'6" x 10'6". Feature fireplace & bay windows with pleasant outlook.
- Kitchen/Diner: approx 18'6" x 12'7". Range of floor & wall cupboards. Built-in high level oven and hob. Integrated fridge/freezer, dishwasher & washing machine. Cupboard housing combination gas boiler. Door to garden.
- Bedroom 1: approx 9'6" x 8'9" Plus Dressing Area with fitted wardrobes.
- En-Suite Shower Room
- Bedroom 2: approx 9'3" x 9'2". Fitted wardrobe.
- Bathroom: White 3 piece suite
- Gas Central Heating & PVCu Double-Glazing
- Stylish Interior & Fully Furnished
- Delightful Garden & Metal Shed.
- Parking on Plot.
- Age Restriction 50+ Pets Considered
- Small Residential Park in unique location, walking distance of Ringwood Town Centre.