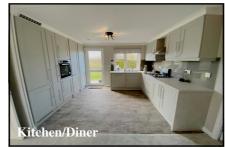

#### 2-Bedroom Park Home - approx 40' x 20'

Accommodation & approximate room dimensions:

- Stately Albion 'The Hardwick' 2023
- Lounge: approx 18'6" x 10'6". Feature fireplace & bay windows with pleasant outlook.
- Kitchen/Diner: approx 18'6" x 12'7". Range of floor & wall cupboards. Built-in high level oven and hob. Integrated fridge/freezer, dishwasher & washing machine. Cupboard housing combination gas boiler. Door to garden.
- Bedroom 1: approx 9'6" x 8'9" Plus Dressing Area with fitted wardrobes.
- En-Suite Shower Room
- Bedroom 2: approx 9'3" x 9'2". Fitted wardrobe.
- Bathroom: White 3 piece suite
- Gas Central Heating & PVCu Double-Glazing
- Stylish Interior & Fully Furnished
- Delightful Garden & Metal Shed.
- Parking on Plot.
- Age Restriction 50+ Pets Considered
- Small Residential Park in unique location, walking distance of Ringwood Town Centre.